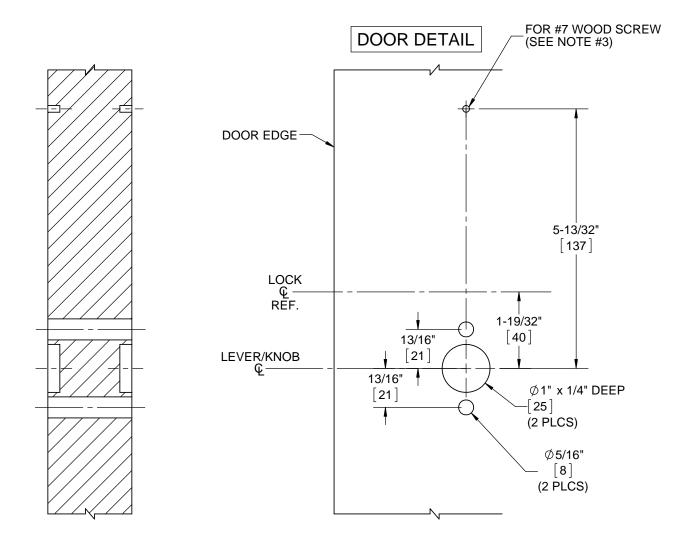

## NOTES:

- DIMENSIONS ARE IN INCHES/[MM].
- 2.
- DO NOT SCALE DRAWING.
  FOR TOP MOUNTING HOLE OF M ESCUTCHEON, USE
  TRIM TO LOCATE AND SECURE WITH SCREW PROVIDED.

DOOR CUT-OUTS AS INDICATED UNDER DOOR DETAIL

WOOD DOORS - A&B Rose Trim, M Escutcheon Trim M9002 TRIM TWO SIDES

**DORMA Architectural Hardware** Reamstown, PA 17567