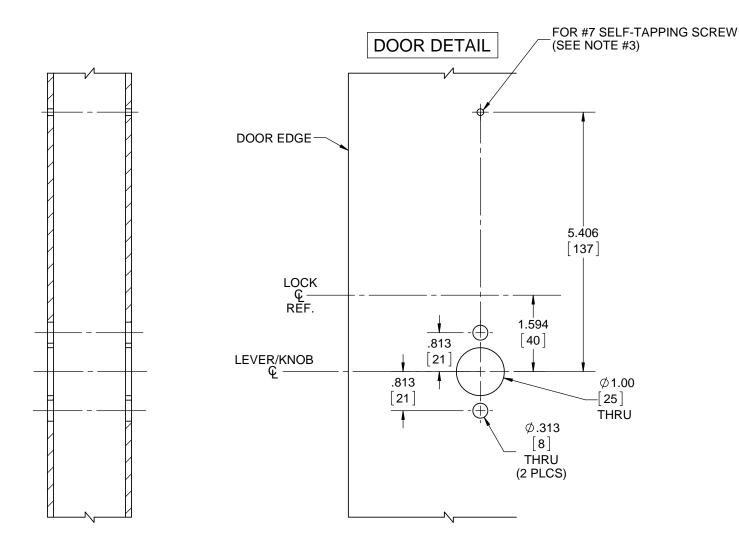

## NOTES:

- DIMENSIONS ARE IN INCHES/[MM]. 1.
- 2.
- DO NOT SCALE DRAWING.
  FOR TOP MOUNTING HOLE OF M ESCUTCHEON, USE
  TRIM TO LOCATE AND SECURE WITH SCREW PROVIDED.

DOOR CUT-OUTS AS INDICATED UNDER DOOR DETAIL

METAL DOORS - A&B Rose Trim, M Escutcheon Trim M9002 TRIM TWO SIDES

**DORMA Architectural Hardware** Reamstown, PA 17567 TEMPLATE No. MLMK9000-6A